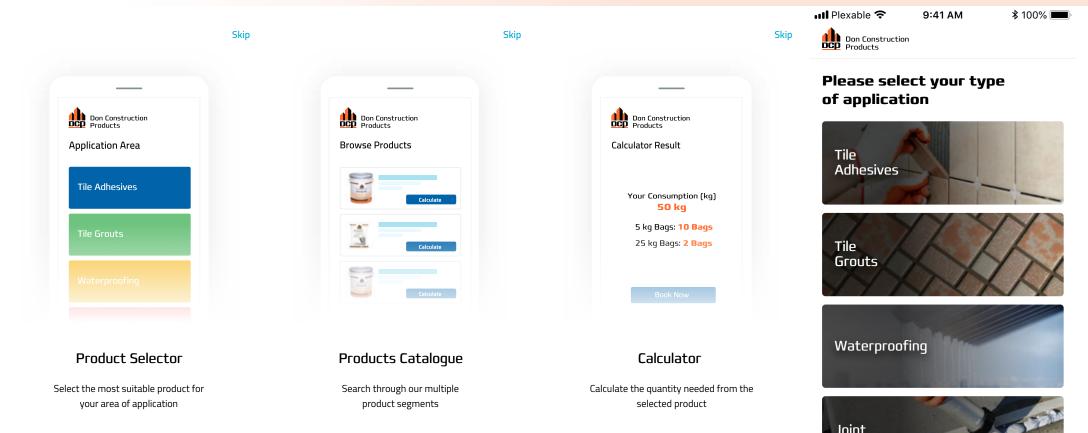

3

DCP Mobile App is user friendly, practical to use helps you select the right product for your specific area of application and allows you to calculate the quantity needed.