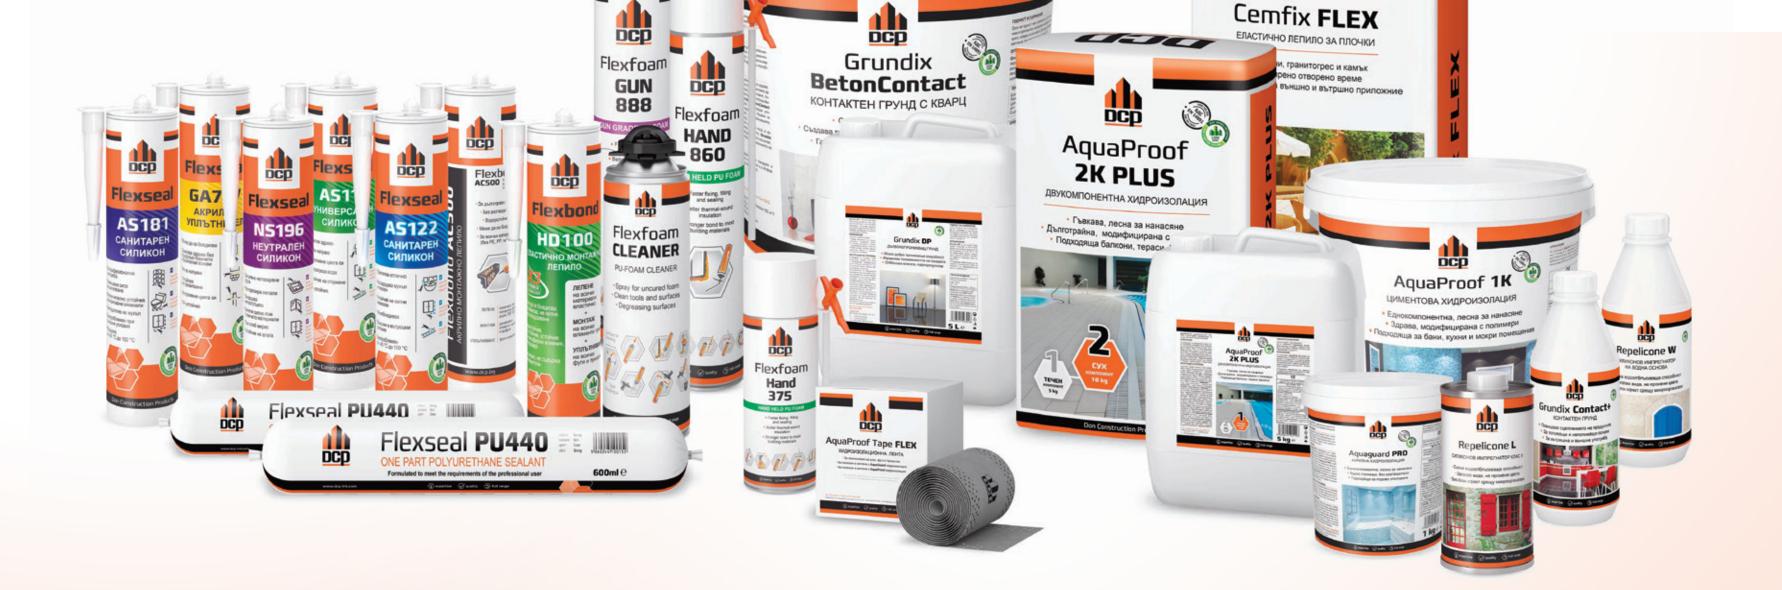

### Complete product range

Whether for Ready-mix concrete plants, construction projects or the retail market, DCP has the right product for your need with more than 400 products distributed across 12 main segments:

**Concrete Admixtures** 

Sealants & Joints

Surface Treatments

Waterproofing

Grouts & Anchors

**Adhesives** 

Concrete Repair

Tile Adhesives & Grouts

Flooring Systems

Building Finishing Products

Protective Coatings

Structural Strengthening

Using the latest and innovative technology in its production facilities, DCP produces its primary raw materials for producing concrete admixtures such as SNF&PC Polymers.