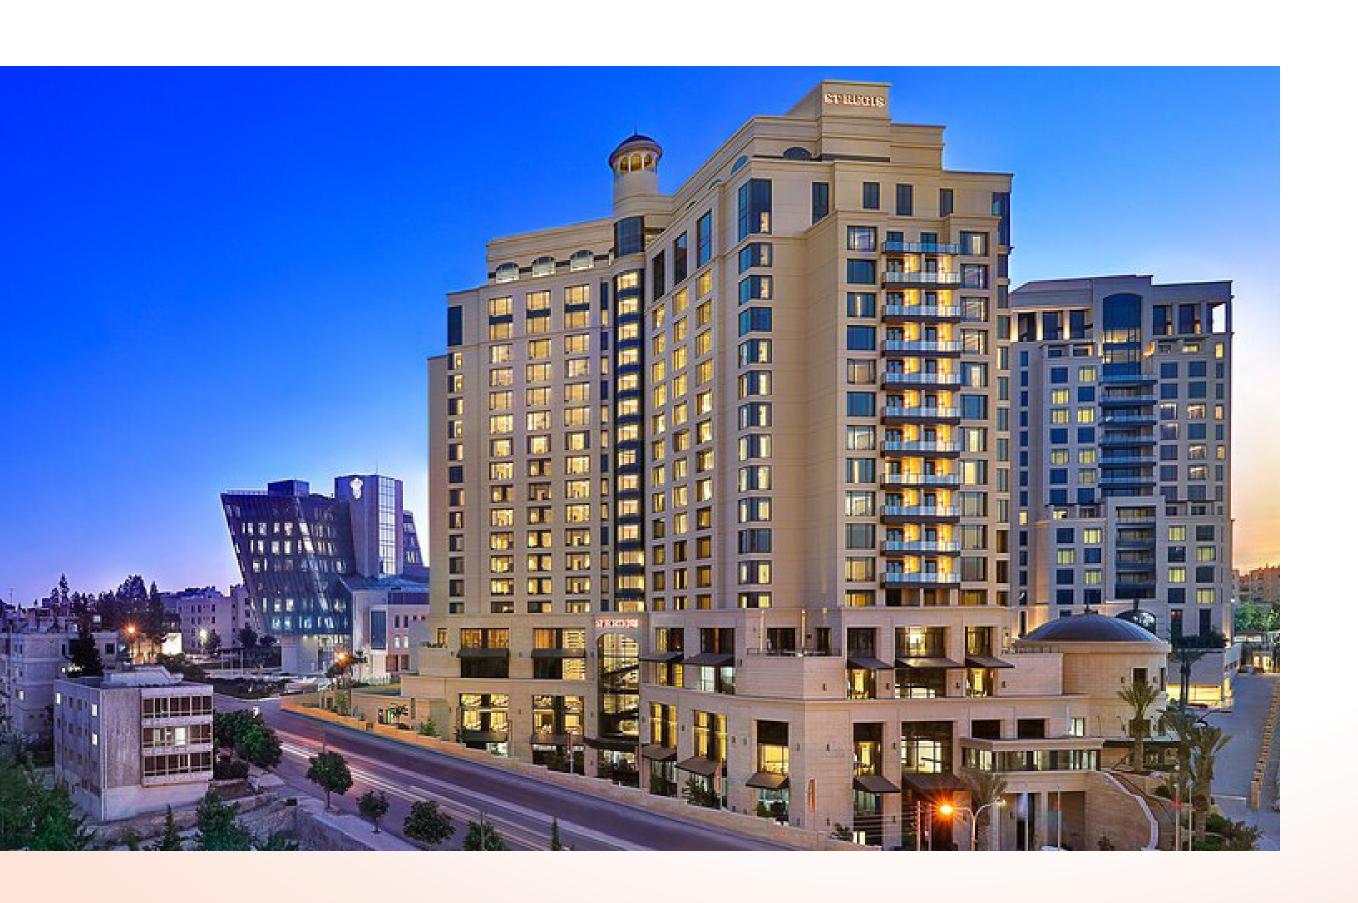

ght product for your specific area of application and allows you to calculate the quantity needed.









## Projects













### Jeddah Kingdom Tower – Saudi Arabia

Second tallest in the world



## Riyadh Metro - Saudi Arabia

176 km total Length





# Capital Fort - Bulgaria

Tallest building in Bulgaria



## Millennium Center – Bulgaria





## New Doha International Airport – Qatar

Second largest in the region



## Qatar Mega Reservoirs – Qatar

World's largest water reservoir





### Justice Tower – Erbil, Iraq

Tallest building in Erbil



## Bismaya New City Project – Iraq

100,000 residential units





# National Arena of Romania

Largest stadium in Romania



# Otopeni Bridge - Romania





### St. Regis Hotel Amman – Jordan

## Ritz Carlton Hotel Amman – Jordan









#### Shmeisani intersection - Jordan





# Tunnel T-48 - India









## Kattupalli Shipyard & Captive Posrt Complex – India





## Thank you for your attention!

Creating Solutions for Construction