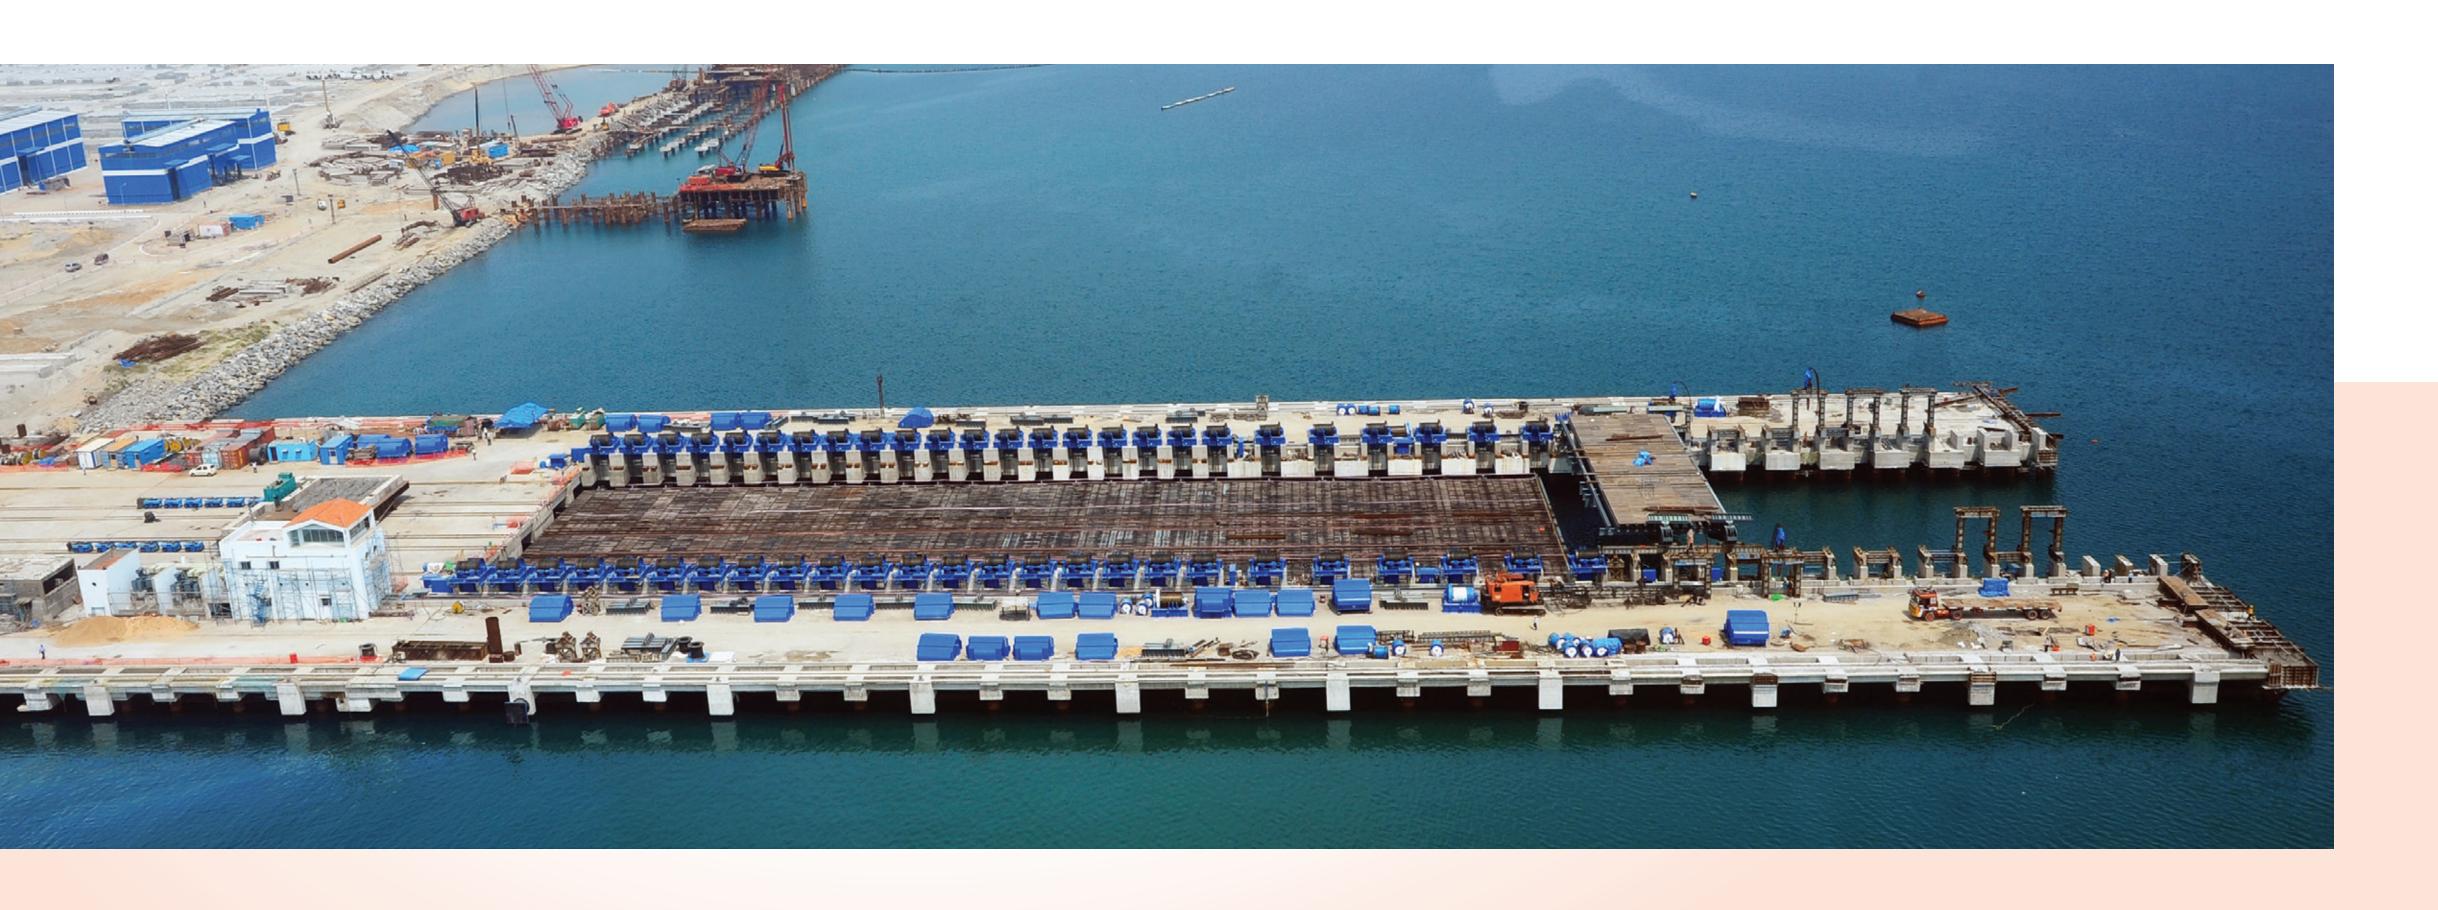

# Jeddah Kingdom Tower – Saudi Arabia

Second tallest in the world



## Riyadh Metro - Saudi Arabia

176 km total Length





# Capital Fort - Bulgaria

Tallest building in Bulgaria



## Millennium Center – Bulgaria





## New Doha International Airport – Qatar

Second largest in the region



## Qatar Mega Reservoirs – Qatar

World's largest water reservoir





### Justice Tower – Erbil, Iraq

Tallest building in Erbil



## Bismaya New City Project – Iraq

100,000 residential units





# National Arena of Romania

Largest stadium in Romania



# Otopeni Bridge - Romania





### St. Regis Hotel Amman – Jordan

## Ritz Carlton Hotel Amman – Jordan









#### Shmeisani intersection - Jordan





# Tunnel T-48 - India









## Kattupalli Shipyard & Captive Posrt Complex – India





## Thank you for your attention!

Creating Solutions for Construction