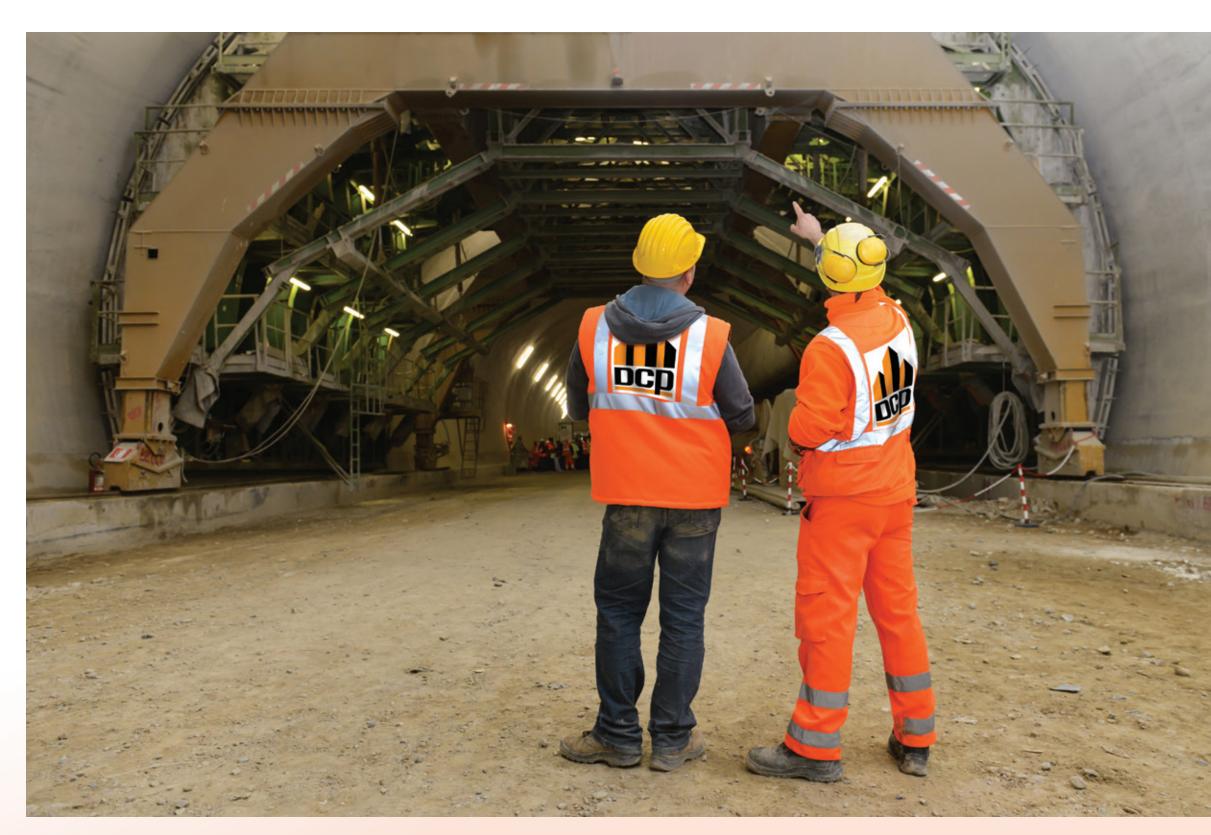

te the quantity needed.









## Projects













### Jeddah Kingdom Tower – Saudi Arabia

Second tallest in the world



## Riyadh Metro - Saudi Arabia

176 km total Length





# Capital Fort - Bulgaria

Tallest building in Bulgaria



## Millennium Center – Bulgaria





## New Doha International Airport – Qatar

Second largest in the region



## Qatar Mega Reservoirs – Qatar

World's largest water reservoir





### Justice Tower – Erbil, Iraq

Tallest building in Erbil



## Bismaya New City Project – Iraq

100,000 residential units





# National Arena of Romania

Largest stadium in Romania



# Otopeni Bridge - Romania





### St. Regis Hotel Amman – Jordan

## Ritz Carlton Hotel Amman – Jordan









#### Shmeisani intersection - Jordan





# Tunnel T-48 - India









## Kattupalli Shipyard & Captive Posrt Complex – India





## Thank you for your attention!

Creating Solutions for Construction