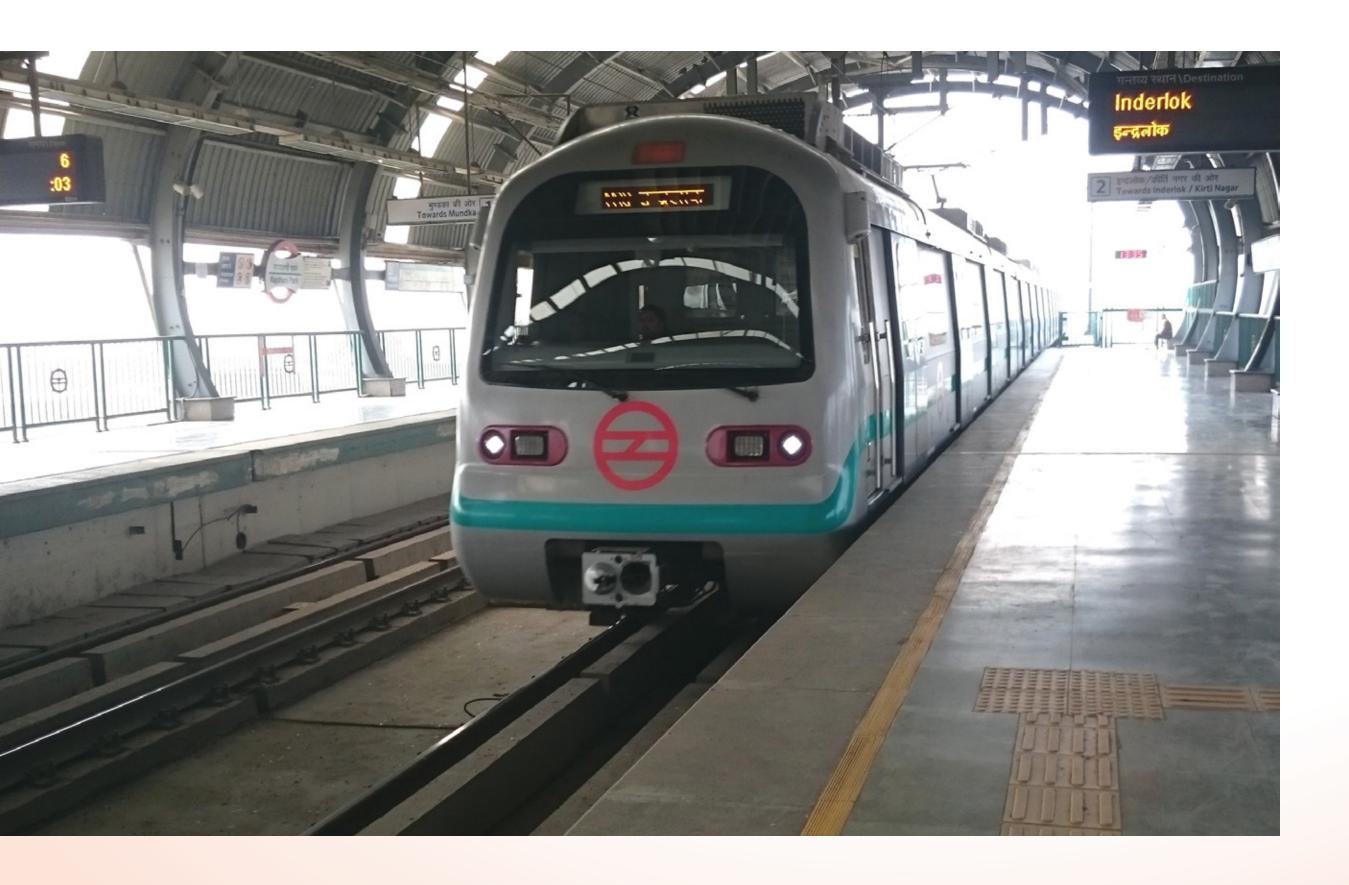

late the quantity needed.









## Projects













### Jeddah Kingdom Tower – Saudi Arabia

Second tallest in the world



## Riyadh Metro - Saudi Arabia

176 km total Length





# Capital Fort - Bulgaria

Tallest building in Bulgaria



## Millennium Center – Bulgaria





## New Doha International Airport – Qatar

Second largest in the region



## Qatar Mega Reservoirs – Qatar

World's largest water reservoir





### Justice Tower – Erbil, Iraq

Tallest building in Erbil



## Bismaya New City Project – Iraq

100,000 residential units





# National Arena of Romania

Largest stadium in Romania



# Otopeni Bridge - Romania





### St. Regis Hotel Amman – Jordan

## Ritz Carlton Hotel Amman – Jordan









#### Shmeisani intersection - Jordan





# Tunnel T-48 - India









## Kattupalli Shipyard & Captive Posrt Complex – India





## Thank you for your attention!

Creating Solutions for Construction